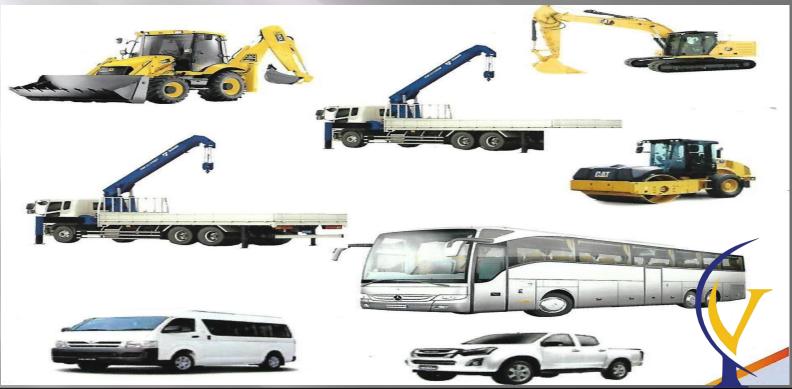

# **Vehicles Equipment**

| Vehicles |                          | Qty |
|----------|--------------------------|-----|
|          |                          | •   |
| 1.       | Toyota Prado             | 02  |
| 2.       | Trail Blazer             | 02  |
| 3.       | Toyota-camery            | 03  |
| 4.       | Toyota RAV4              | 02  |
| 5.       | 50 Seat Buses            | 02  |
| 6.       | 24 Seat Buses            | 01  |
| 7.       | Toyota Fortuner          | 02  |
| 8.       | Single Cabin Pickups     | 04  |
| 9.       | Double Cabin Pickups / / | 05  |
| 10.      | Excavator                | 06  |
| 11.      | Pay Loader ( )           | 02  |
| 12.      | Forklift                 | 02  |
| 13.      | Mobile Crane             | 02  |
| 14.      | Water Tank               | 03  |
| 15.      | JCB                      | 04  |
| 16.      | Main Lift                | 02  |
| 17.      | Drum Truck               | 05/ |
| 18.      | Boom Truck               | 01  |
| 19.      | Forklift-16ton           | 05  |
| 20.      | roller                   | 03  |
| 21.      | bobcat                   | 06  |