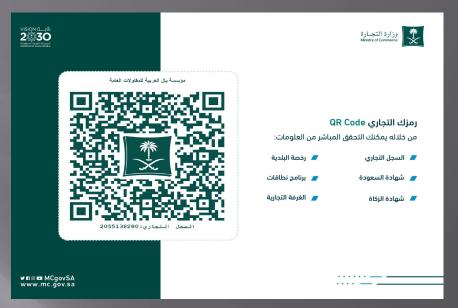

#### Your commercial recoeds code (QR Code)

Through it you can directly check information of:

- The Commercial record MOMRA Certificate
- Saudization Certificate
- Zakat / Tax Certificate
- Chamber of commerce membership